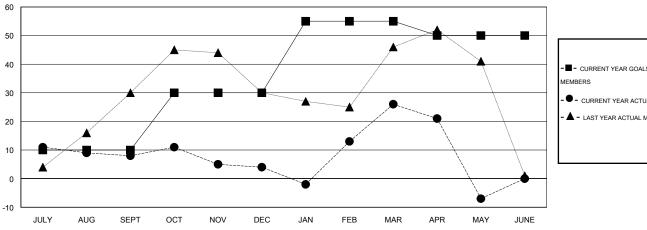

#### GOALS AND ACTUAL MEMBERS CUMULATIVE

| CURRENT YEAR GOALS FOR NEW        |
|-----------------------------------|
| MEMBERS                           |
| - ● - CURRENT YEAR ACTUAL MEMBERS |
| - ▲ - LAST YEAR ACTUAL MEMBERS    |
|                                   |
|                                   |
|                                   |